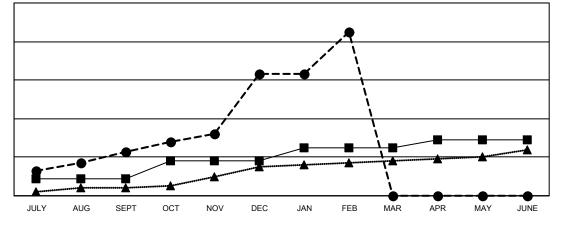

## GOALS AND ACTUAL NEW CLUBS CUMULATIVE

- CURRENT YEAR ACTUAL NEW CLUBS

- LAST YEAR ACTUAL NEW CLUBS