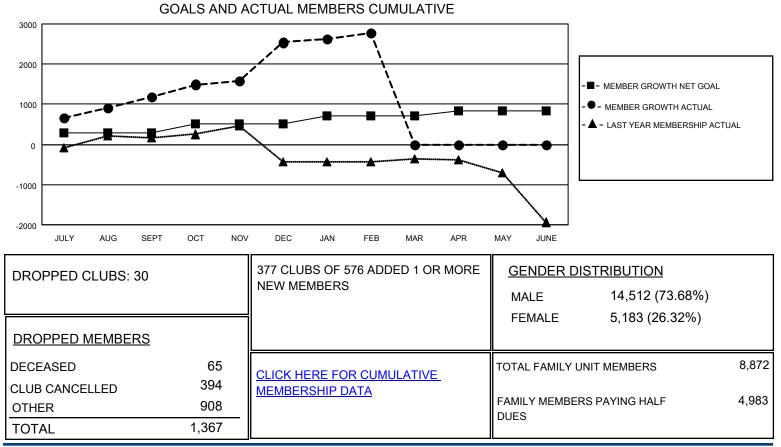

## GAT MONTHLY MEMBERSHIP PROGRESS REPORT

**Multiple District 320** 

Results as of: 2/28/2021

LOCATION: INDIA

| Clubs                      |               |           |               | Members                    |                        |                         |                                                    |
|----------------------------|---------------|-----------|---------------|----------------------------|------------------------|-------------------------|----------------------------------------------------|
| RESULTS FOR 2020-2021      |               |           |               | RESULTS FOR 2020-2021      |                        |                         |                                                    |
| QUARTER                    | NEW CLUB GOAL | NEW CLUBS | DROPPED CLUBS | QUARTER MEME               | BER GROWTH NET<br>GOAL | MEMBER GROWTH<br>ACTUAL | DROPPED<br>MEMBERS ACTUAL<br>(including transfers) |
| JULY/AUG/SEPT              | 9             | 23<br>40  | 4<br>0        | JULY/AUG/SEPT              | 284<br>235             | 1,611<br>2,036          | 355<br>581                                         |
| OCT/NOV/DEC<br>JAN/FEB/MAR | 7             | 22        | 26            | OCT/NOV/DEC<br>JAN/FEB/MAR | 200                    | 671                     | 431                                                |
| APR/MAY/JUNE               | 4             | 0         | 0             | APR/MAY/JUNE               | 125                    | 0                       | 0                                                  |